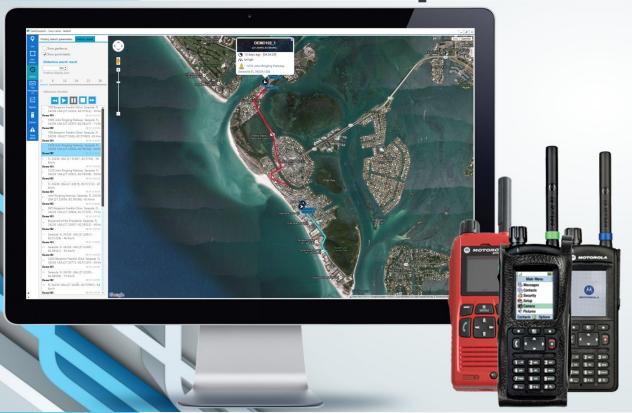

## GPS/AVL Suite:

- Real-time GPS, History, Geo-Fencing, Landmarks, and emergency Alarm notifications

# Text Messaging Suite:

- Text communication between radios and dispatch with individual and group Messaging

## Enhanced Reporting Suite:

- Exportable location-based, speeding, alarms and response time reports. Send daily reports via e-mail

SafeDispatch v7.0 - Geo-Fencing with Speeding Alarms