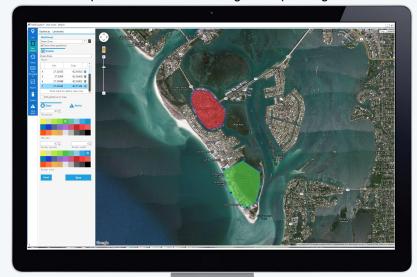

## GPS/AVL Suite:

- Real-time GPS, History, Geo-Fencing, Landmarks, and emergency Alarm notifications

## Enhanced Reporting Suite:

- Exportable location-based, speeding, alarms and response time reports. Send daily reports via e-mail

SafeDispatch v7.0 - Geo-Fencing with Speeding Alarms