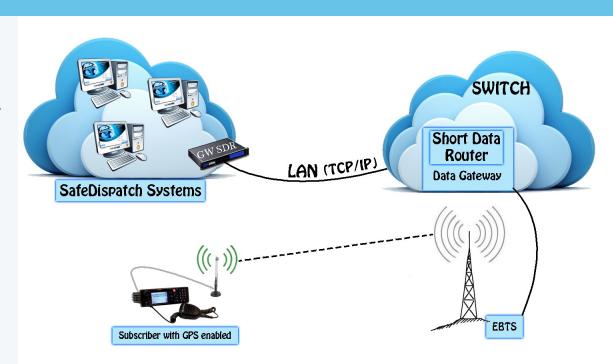

#### SYSTEM COMPATIBILITY

#### TETRA SYSTEM DIAGRAM

Version 7.0 is compatible with the following Motorola TETRA platforms:

#### **TETRA**

- Dimetra<sup>®</sup> IP
- Dimetra<sup>®</sup> IP Compact
- Dimetra<sup>®</sup> IP Micro

О

3601 E. Algonquin Rd. Ste. 800 Rolling Meadows. IL 60008 Tel 847-818-1649 Fax 847-818-9190