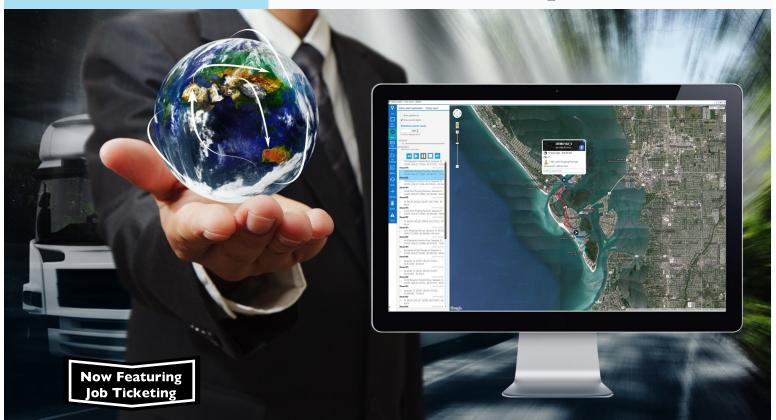

## PROFESSIONAL CLIENT-SERVER INTEGRATED DISPATCH SOLUTION

The redesigned SafeDispatch is both a versatile and user-friendly voice console and sophisticated resource management tools in one solution. The modular desktop application suites have been enhanced to add unique value to your two-way radio system by increasing your efficiency, optimizing your productivity and further improving your field safety.

SafeDispatch solutions cover the spectrum of critical communication and professional needs with solutions for network and device management, data assurance and analysis, advanced voice, as well as messaging applications, so you have the tools you need to deliver the non-stop service your network demands.

Whether you need GPS tracking, integrated voice dispatch or work order tickets, SafeDispatch can help support your business.

 $\label{eq:continuous} \begin{tabular}{ll} Education \cdot Public Safety \cdot Government \cdot Transportation \cdot Utilities \cdot Oil and Gas \\ Manufacturing \cdot Industrial \cdot Mining \cdot Education \cdot Hospitality \cdot Healthcare \cdot Retail \\ \end{tabular}$ 

## Job Ticketing Suite:

- Enhance efficiency and accountability in the workplace using text-based issue management

New to SafeDispatch 7.0! Job Ticketing Suite