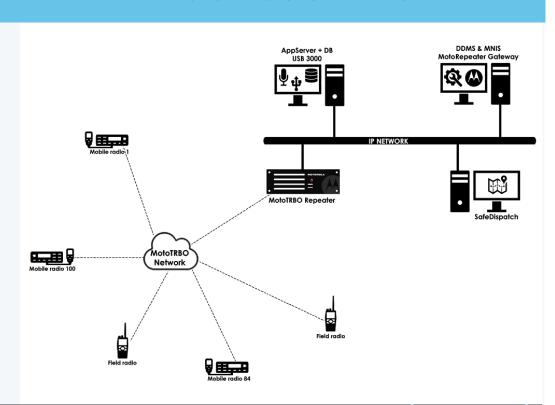

#### MOTOTRBO SYSTEM DIAGRAM

SafeDispatch v7.0 is compatible with the following platforms:

#### Motorola MOTOTRBO®

- Conventional
- IP Site Connect
- Capacity Plus
- · Linked Capacity Plus
- Connect Plus