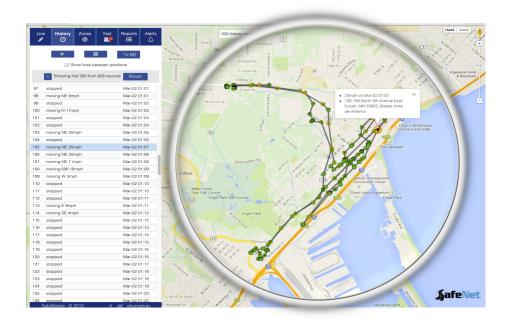

### Plan

Optimize driving times and routes by monitoring unit's speed, heading and patterns

### **Navigation**

A live, worldwide Google mapping interface provides real-time GPS status for all units including speed and heading. Zones and perimeters can be set to alarm when entered and exited. Unit histories are recorded and can be played back with street view.