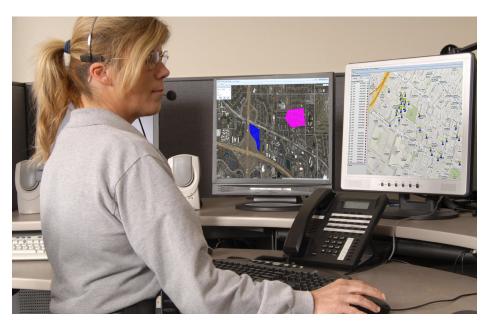

## **Tracking and Monitoring**

SafeNet™ provides access to the real-time information you need to make critical decisions. Your data is collected and stored on a secure server and is available anytime, from any internet connected computer or tablet. Fleet Managers can now manage and monitor their mobile assets and personnel from anywhere in the world!

### **Navigation**

A live, worldwide Google mapping interface provides real-time GPS status for all units including speed and heading. Zones and perimeters can be set to alarm when entered and exited. Unit histories are recorded and can be played back with street view.

# Dispatching

A fast and robust messaging engine allows you send and receive messages at a glance, right from the map display to one unit, a group or all units at once. Display all incoming and send instant messages to the field for unit status, work details, routes, delays, customer requests and alarms.