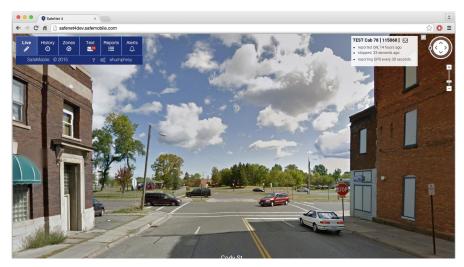

## **Navigate**

Live, worldwide Google mapping interface with street view

### **Navigation**

A live, worldwide Google mapping interface provides real-time GPS status for all units including speed and heading. Zones and perimeters can be set to alarm when entered and exited. Unit histories are recorded and can be played back with street view.